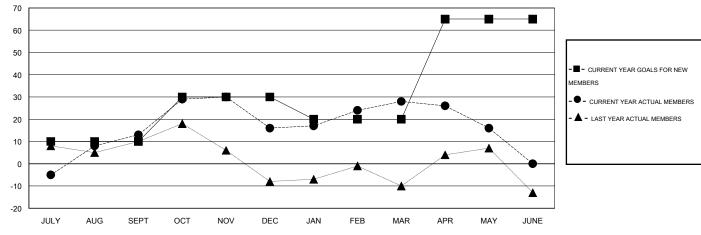

#### GOALS AND ACTUAL MEMBERS CUMULATIVE

| DROPPED CLUBS: 0  DROPPED MEMBERS |            | 39 CLUBS OF 54 ADDED 1 OR MORE NEW MEMBERS | GENDER DISTRIBUT  MALE  FEMALE        | TION<br>1,431 (76.98%)<br>428 (23.02%) |            |
|-----------------------------------|------------|--------------------------------------------|---------------------------------------|----------------------------------------|------------|
| DECEASED CLUB CANCELLED           | 25<br>0    | CLICK HERE FOR HEALTH ASSESSMENT DATA      | FAMILY UNIT MEMBERS HEAD OF HOUSEHOLD |                                        | 341<br>168 |
| OTHER TOTAL                       | 128<br>153 |                                            | NON-HEAD OF HOUSEHOLD                 |                                        | 173        |